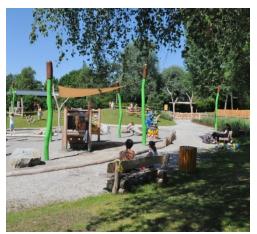

### **Project characteristics**

Public playground at the bathing beach in Hermagor. The playground is supplied with experience oriented and age specific challenging playing stimuli for small children as well as for children of kindergarten and school age. The designed natural playing equipment is open for individual use and provides the ideal space for self-sufficient playing creativity. Additional marketing of the playground happens by the means of comic stories represented by the main characters of the playground as for example the "Seehexe" (Lake Witch)