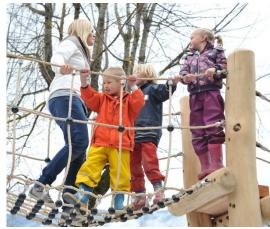

### **Project characteristics**

Public playground at the bathing beach in Hermagor. The playground is supplied with experience oriented and age specific challenging playing stimuli for small children as well as for children of kindergarten and school age. The designed natural playing equipment is open for individual use and provides the ideal space for self-sufficient playing creativity. Additional marketing of the playground happens by the means of comic stories represented by the main characters of the playground as for example the "Seehexe" (Lake Witch)