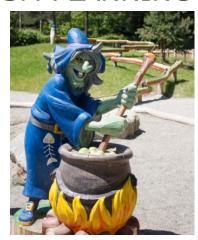

### **Project characteristics**

Public playground at the bathing beach in Hermagor. The playground is supplied with experience oriented and age specific challenging playing stimuli for small children as well as for children of kindergarten and school age. The designed natural playing equipment is open for individual use and provides the ideal space for self-sufficient playing creativity. Additional marketing of the playground happens by the means of comic stories represented by the main characters of the playground as for example the "Seehexe" (Lake Witch)