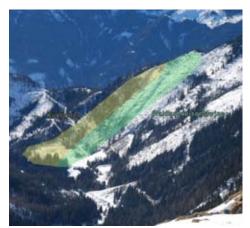

### **Project description**

Our experts prepared an avalanche study in the scope of the Environmental Impact Assessment (EIA) for the Reißeck II pumped storage hydro power plant project. Extensive site investigations and 3D GIS terrain modeling were carried out in the process od hazard potential assessment. A comprehensive package of measures has been compiled for the protection of the construction site and the projected power plant.