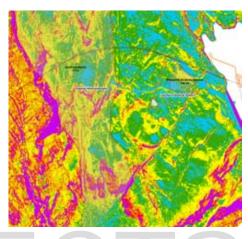

### **Project description**

Our experts prepared an avalanche study in the scope of the Environmental Impact Assessment (EIA) for the Reißeck II pumped storage hydro power plant project. Extensive site investigations and 3D GIS terrain modeling were carried out in the process od hazard potential assessment. A comprehensive package of measures has been compiled for the protection of the construction site and the projected power plant.

#### **Services**

- Site investigations, GIS data analysis, 3D terrain analysis
- Assessment / calculation of the hazard potentials
- Preparation of proposal for avalanche protection measures