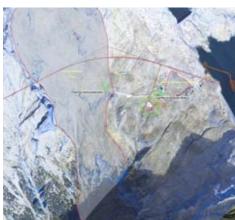

### **Project description**

Our experts prepared an avalanche study in the scope of the Environmental Impact Assessment (EIA) for the Reißeck II pumped storage hydro power plant project. Extensive site investigations and 3D GIS terrain modeling were carried out in the process od hazard potential assessment. A comprehensive package of measures has been compiled for the protection of the construction site and the projected power plant.

#### **Services**

- Site investigations, GIS data analysis, 3D terrain analysis
- Assessment / calculation of the hazard potentials
- Preparation of proposal for avalanche protection measures