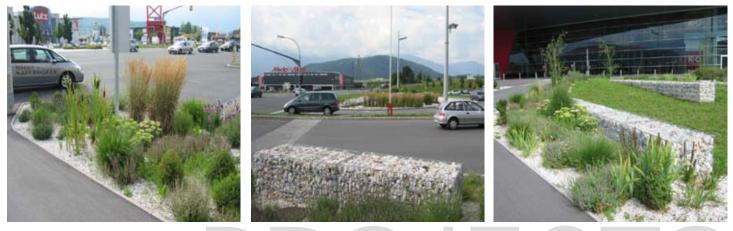

## **Project description**

Outdoor facility design for the biggest shopping center of Carinthia with 38.700m2 sales area and 2.000 parking spots. Out of consideration for the expected visitors from the Alpe-Adria Region the design concept also included the application of mediterranean elements such as mediterranean plants and building materials.