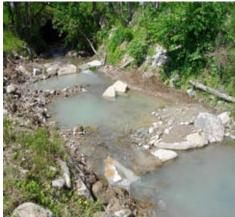

## **Project description**

Planning and ecological construction supervision within the ecological redesign of the Gossenbach mouth into the river Isel.

### **Services**

- Design of the stream channel in special consideration of the geomorphological variability of breadth and depth
- Construction of a low ground sill with water resistant construction blocks
- Installation of rocks as spawning habitats for sturgeons
- Establishment of riverbank vegetation with willow cuttings