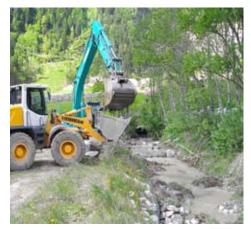

## **Project description**

Planning and ecological construction supervision within the ecological redesign of the Gossenbach mouth into the river Isel.

### **Services**

- Design of the stream channel in special consideration of the geomorphological variability of breadth and depth
- Construction of a low ground sill with water resistant construction blocks
- Installation of rocks as spawning habitats for sturgeons
- Establishment of riverbank vegetation with willow cuttings