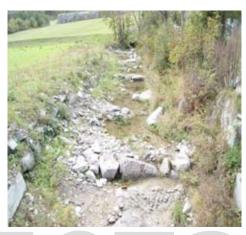

## **Project description**

Planning and ecological construction supervision within the ecological redesign of the Gossenbach mouth into the river Isel.

### **Services**

- Design of the stream channel in special consideration of the geomorphological variability of breadth and depth
- Construction of a low ground sill with water resistant construction blocks
- Installation of rocks as spawning habitats for sturgeons
- Establishment of riverbank vegetation with willow cuttings